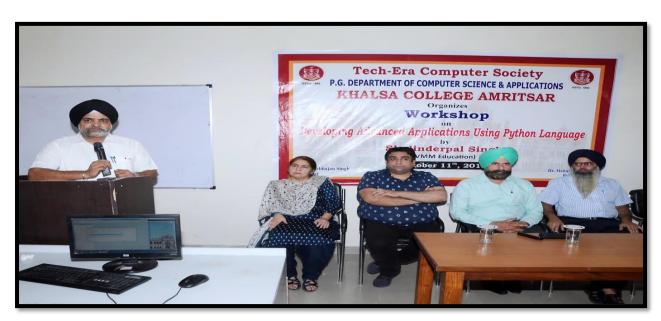

he students. The purpose of the workshop was to enhance the practical skills in programming language Python.

In the workshop, Mr. Shalinderpal Singh developed a version of snake game and demonstrated its working by using Pycharin software. He motivated the students to learn different programming languages and put their own efforts in improving skills. Students gained a lot from this workshop and developed online snake game. Prof. Harbhajan Singh Randhawa, Convener Tech-Era Computer Society gave a vote of thanks to the delegates.



(O): +91-183-2258097 : +91-183-5015511 Fax: +91-183-2255619

Pin :143002 (Pb.) India

An Autonomous College affiliated to G.N.D.U., Amritsar UGC Letter No. F.22-1/2013 (AC) Dt. 22-05-2013

e-mail: khalsacollegeamritsar@yahoo.com

Web: www.khalsacollege.edu.in



Prof. Harbhajan Singh (Head), Dr. Rupinder Singh, Co-Convener, Tech-Era Society, Mr. Shalinderpal Singh, Prof. Sukhwinder Kaur during Workshop (11-10-2019)



Staff members & Students attending the Workshop (11-10-2019)



(O): +91-183-2258097 : +91-183-5015511

> Fax: +91-183-2255619 Pin:143002 (Pb.) India

An Autonomous College affiliated to G.N.D.U., Amritsar UGC Letter No. F.22-1/2013 (AC) Dt. 22-05-2013

e-mail: khalsacollegeamritsar@yahoo.com

Web: www.khalsacollege.edu.in

♦ A HERITAGE INSTITUTION AND COLLEGE WITH POTENTIAL FOR EXCELLENCE - Status conferred by UGC ♦
♦ NAAC REACCREDITED "A" GRADE (CGPA) ♦ STAR STATUS CONFERRED BY DBT, NEW DELHI ♦ AN ISO CERTIFIED COLLEGE ♦

#### **Tech-Era Computer Society**

### P.G. DEPT. OF COMPUTER SCIENCE & APPLICATIONS, KHALSA COLLEGE AMRITSA