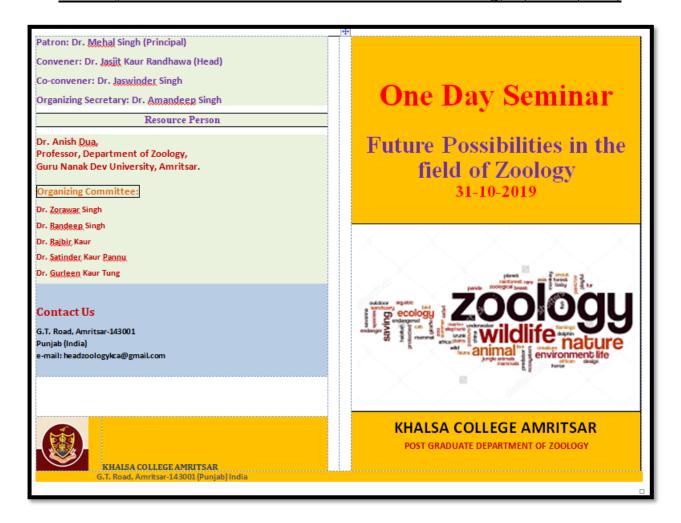

### List of Activities relating to Awareness of Trends in Technology

| Sr.<br>No. | Name of Activity                                                                | Date of<br>Activity     | No. of students enrolled | Resource Person/<br>Department/agencies<br>involved                                                          | Page<br>No. |
|------------|---------------------------------------------------------------------------------|-------------------------|--------------------------|--------------------------------------------------------------------------------------------------------------|-------------|
| 1          | Awareness Program on<br>Paddy Residue<br>Managemnet                             | 06-02-20                | 75                       | P G Department of Khalsa<br>College and KVK<br>Nagkalan                                                      | 4-12        |
| 2          | UGC Sponsored National<br>Seminar on "Environment<br>and Water Conservation"    | 02-03-20                | 2                        | Internal Quality and<br>Assurance Cell , Khalsa<br>College Amritsar                                          | 13-14       |
| 3          | Intra Department Poster Competition on GREENER CHEMISTRY                        | 30.01.20                | 48                       | Dunnicliff Chemical<br>Society, Department of<br>Chemistry                                                   | 15-19       |
| 4          | Workshop on Financial<br>Education Awareness                                    | 10-09-19                | 50                       | Mr. Kuldeep Thareja                                                                                          | 20-26       |
| 5          | Workshop on Income Tax<br>and E-Filing of Return for<br>Students                | 02-03-20 to<br>06-03-20 | 100                      | C.A. Sahil Sachdeva                                                                                          | 27-34       |
| 6          | Workshop On Developing<br>Advanced Applications<br>Using Python Language        | 11-10-19                | 30                       | VMM<br>Education,Amritsar<br>/Mr.Shalinder Singh<br>(Centre Head)                                            | 35-38       |
| 7          | Guest Lecture on<br>Financial Education<br>Awareness                            | 11-02-20                | 55                       | Mr. Kuldeep Thareja,<br>Assistant General<br>Manager, NISM,<br>Dr Bhagwant Singh,<br>Resource Person of SEBI | 39-44       |
| 8          | Guest Lecture on Budget 2020                                                    | 02-03-20                | 56                       | Dr. Gian Singh, Former<br>Professor, Punjabi<br>University, Patiala                                          | 45-50       |
| 9          | Seminar on Business opportunity in Food Industries                              | 31.1.20                 | 81                       | Dr. Vishal R Parate Associate Professor from Indian Institute of Food Processing Technology Bathinda         | 51-57       |
| 10         | Second National Seminar<br>on Innovations and<br>Applications in<br>Mathematics | 04-09-19                | 114                      | Dr. Kapil Sharma, South<br>Asian university delhi &<br>Dr. Vikramjeet Singh A.P<br>IKPTU Kapurthala          | 58-63       |
| 11         | One Day Seminar on<br>"Future Possibilities in the field of Zoology"            | 31-10-19                | 101                      | P.G.Department of<br>Zoology, Resource<br>Persons-Dr. Anish Dua,                                             | 64-69       |