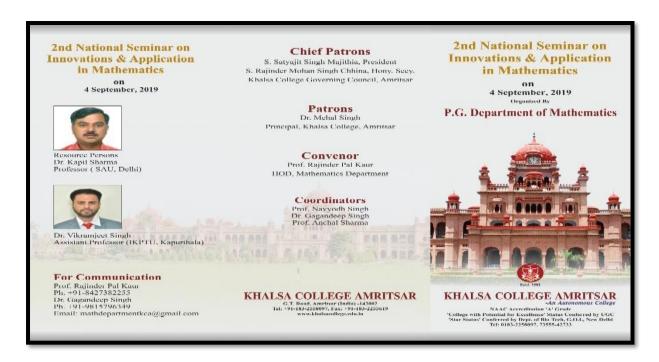

31-01-2020



**(O)**: +91-183-2258097 : +91-183-5015511

> Fax: +91-183-2255619 Pin:143002 (Pb.) India

An Autonomous College affiliated to G.N.D.U., Amritsar UGC Letter No. F.22-1/2013 (AC) Dt. 22-05-2013

e-mail: khalsacollegeamritsar@yahoo.com

Web: www.khalsacollege.edu.in

♦ A HERITAGE INSTITUTION AND COLLEGE WITH POTENTIAL FOR EXCELLENCE - Status conferred by UGC ♦
♦ NAAC REACCREDITED "A" GRADE (CGPA) ♦ STAR STATUS CONFERRED BY DBT, NEW DELHI ♦ AN ISO CERTIFIED COLLEGE ♦

#### **DEPARTMENT OF MATHEMATICS**

Title of Seminar: 2<sup>nd</sup> National Seminar on Innovation and Application in Mathematics

Date: 4th September 2019

Chief Guest: Dr. Kapil Sharma, South Asian University, Delhi.

Keynote Speaker: Dr. Vikramjeet Singh Assistant Professor(IKPTU, Kapurthala)

**Brochure:** 



**Brochure of 2<sup>nd</sup> National Seminar on Innovation and Application in Mathematics** 



**(O)**: +91-183-2258097 : +91-183-5015511

Fax: +91-183-2255619 Pin:143002 (Pb.) India

An Autonomous College affiliated to G.N.D.U., Amritsar UGC Letter No. F.22-1/2013 (AC) Dt. 22-05-2013

e-mail: khalsacollegeamritsar@yahoo.com

Web: www.khalsacollege.edu.in

♦ A HERITAGE INSTITUTION AND COLLEGE WITH POTENTIAL FOR EXCELLENCE - Status conferred by UGC ♦
♦ NAAC REACCREDITED "A" GRADE (CGPA) ♦ STAR STATUS CONFERRED BY DBT, NEW DELHI ♦ AN ISO CERTIFIED COLLEGE ♦

### **Activity Report:**



Activity Report of  $2^{nd}$  National Seminar on Innovation and Application in Mathematics



(O): +91-183-2258097 : +91-183-5015511 Fax: +91-183-2255619

Fax: +91-183-2255619 Pin:143002 (Pb.) India

An A