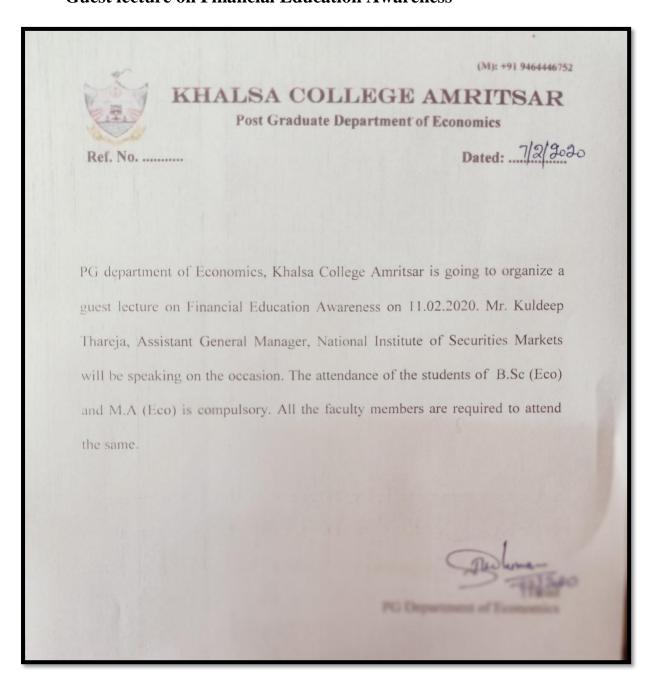

UGC Sponsored National Seminar on "Environment and water Conservation"

DATE AND YEAR: March 2, 2020

NO. OF STUDENTS PARTICIPATING: 02

(O): +91-183-2258097 : +91-183-5015511 Fax: +91-183-2255619

Pin :143002 (Pb.) India

An Autonomous College affiliated to G.N.D.U., Amritsar UGC Letter No. F.22-1/2013 (AC) Dt. 22-05-2013

e-mail: khalsacollegeamritsar@yahoo.com

Web: www.khalsacollege.edu.in

♦ A HERITAGE INSTITUTION AND COLLEGE WITH POTENTIAL FOR EXCELLENCE - Status conferred by UGC ♦
♦ NAAC REACCREDITED "A" GRADE (CGPA) ♦ STAR STATUS CONFERRED BY DBT, NEW DELHI ♦ AN ISO CERTIFIED COLLEGE ♦

Two Students of B.Sc. Biotechnology Semester VI, Jyoti and Twinkle participated in UGC Sponsored National Seminar on "Environment and water Conservation" under UGC-CPE Phase-III Scheme organized by Internal Quality and Assurance cell of Khalsa College, Amritsar on 2<sup>nd</sup> March, 2020 and won second and third prize respectively in poster competition. (02-03-2020)