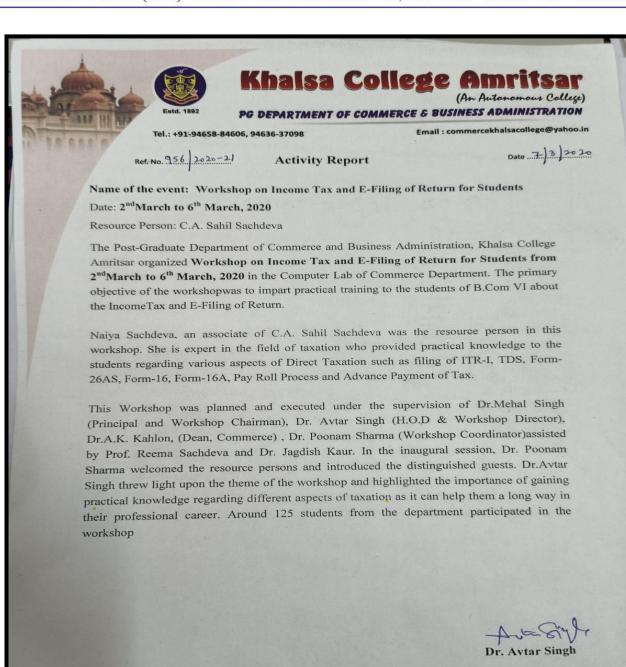

### Activity Report

### Activity - Awareness Programme on "Paddy Residue Management"

It is estimated that 500-550 metric tons of crop residues are produced per year in the country. However, a large portion of the residue is burnt on farms primarily to clear the fields which leads to deterioration of human and soul health. To apprise the agriculture students about gravity of the problem, a One-day Awareness Programme on "Paddy Residue Management" was organised in P.G. Department of Agriculture Khalsa college Amritsar in collaboration with Krishi Vigyan Kendra, Nag kalan, Amritsar on 06/02/2020. 75 (seventy five) Students of the Agriculture Department participated in it. Dr. Bhupinder Singh Dhillon, Deputy Director, KVK, Amritsar familiarized the students about the various schemes and subsidies provided by the Government and PAU Ludhiana. Following competitions were organised for the students on the Theme to make them aware of the harmful effects of paddy residue burning.

- 1. Model Making Competition
- 2. Poster Competition
- 3. Extempore Competition

Randeep kaun

(Dr. Randeep Kaur)

(O): +91-183-2258097 : +91-183-5015511

Fax: +91-183-2255619 Pin:143002 (Pb.) India

An Autonomous College affiliated to G.N.D.U., Amritsar UGC Letter No. F.22-1/2013 (AC) Dt. 22-05-2013