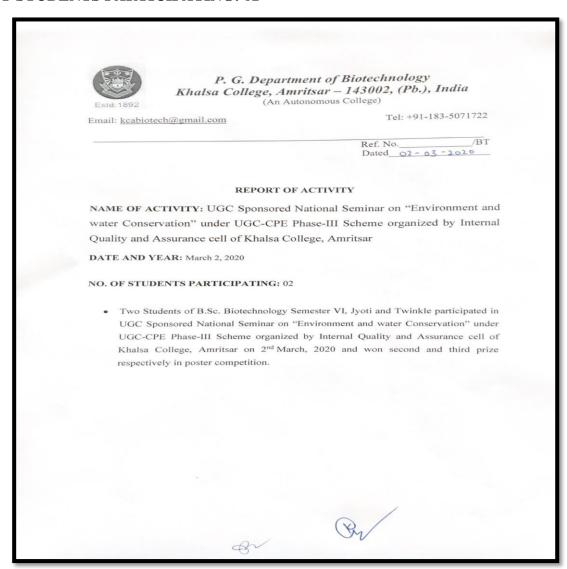

UGC Sponsored National Seminar on "Environment and water Conservation"

DATE AND YEAR: March 2, 2020

NO. OF STUDENTS PARTICIPATING: 02

(O): +91-183-2258097 : +91-183-5015511 Fax: +91-183-2255619

Pin :143002 (Pb.) India

Two Students of B.Sc. Biotechnology Semester VI, Jyoti and Twinkle participated in UGC Sponsored National Seminar on "Environment and water Conservation" under UGC-CPE Phase-III Scheme organized by Internal Quality and Assurance cell of Khalsa College, Amritsar on 2<sup>nd</sup> March, 2020 and won second and third prize respectively in poster competition. (02-03-2020)