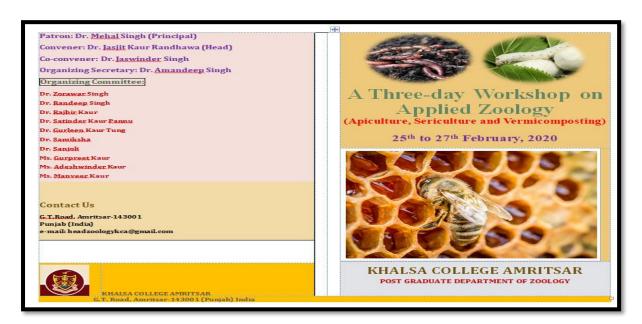

### DEPARTMENT OF AGRICULTURE

Awareness Programme on Paddy Residue Management (06-02-2020)

# The Principal, Khalsa College, Amritsar. The Principal, Khalsa College, Amritsar. Sir, It is submitted that Agricultural Society of P.G. Department of Agriculture is organizing "Awareness Programme on Paddy Residue Management" in collaboration with Krishi Vigyan Kendra (KVK, Nag Kalan) on 06.02.2020. Kindly allow us to hold the same. Thanking you. Yours Sincerely, Fander Faury (Dr. Randeep Kaur) Head

### Activity - Awareness Programme on "Paddy Residue Management"

It is estimated that 500-550 metric tons of crop residues are produced per year in the country. However, a large portion of the residue is burnt on farms primarily to clear the fields which leads to deterioration of human and soul health. To apprise the agriculture students about gravity of the problem, a One-day Awareness Programme on "Paddy Residue Management" was organised in P.G. Department of Agriculture Khalsa college Amritsar in collaboration with Krishi Vigyan Kendra, Nag kalan, Amritsar on 06/02/2020. 75 (seventy five) Students of the Agriculture Department participated in it. Dr. Bhupinder Singh Dhillon, Deputy Director, KVK, Amritsar familiarized the students about the various schemes and subsidies provided by the Government and PAU Ludhiana. Following competitions were organised for the students on the Theme to make them aware of the harmful effects of paddy residue burning.