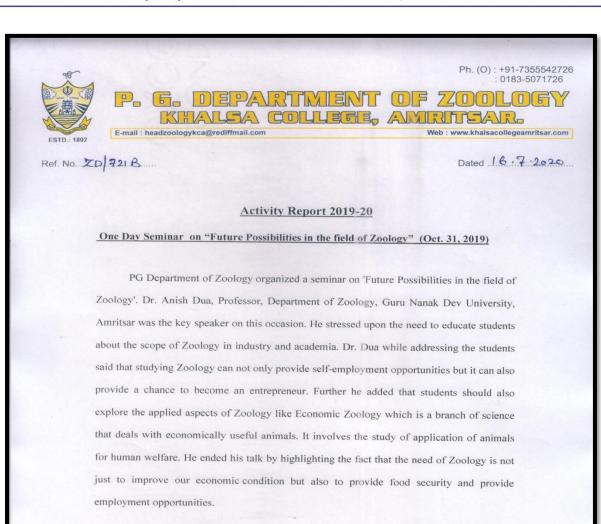

### Activity - Awareness Programme on "Paddy Residue Management"

It is estimated that 500-550 metric tons of crop residues are produced per year in the country. However, a large portion of the residue is burnt on farms primarily to clear the fields which leads to deterioration of human and soul health. To apprise the agriculture students about gravity of the problem, a One-day Awareness Programme on "Paddy Residue Management" was organised in P.G. Department of Agriculture Khalsa college Amritsar in collaboration with Krishi Vigyan Kendra, Nag kalan, Amritsar on 06/02/2020. 75 (seventy five) Students of the Agriculture Department participated in it. Dr. Bhupinder Singh Dhillon, Deputy Director, KVK, Amritsar familiarized the students about the various schemes and subsidies provided by the Government and PAU Ludhiana. Following competitions were organised for the students on the Theme to make them aware of the harmful effects of paddy residue burning.

- 1. Model Making Competition
- 2. Poster Competition
- 3. Extempore Competition

Randeep kaun

(Dr. Randeep Kaur)

(O): +91-183-2258097 : +91-183-5015511

Fax: +91-183-2255619 Pin:143002 (Pb.) India

An Autonomous College affiliated to G.N.D.U., Amritsar UGC Letter No. F.22-1/2013 (AC) Dt. 22-05-2013