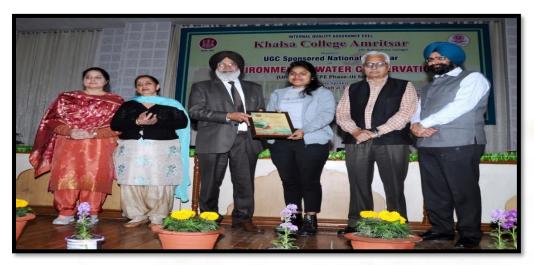

Two Students of B.Sc. Biotechnology Semester VI, Jyoti and Twinkle participated in UGC Sponsored National Seminar on "Environment and water Conservation" under UGC-CPE Phase-III Scheme organized by Internal Quality and Assurance cell of Khalsa College, Amritsar on 2<sup>nd</sup> March, 2020 and won second and third prize respectively in poster competition. (02-03-2020)