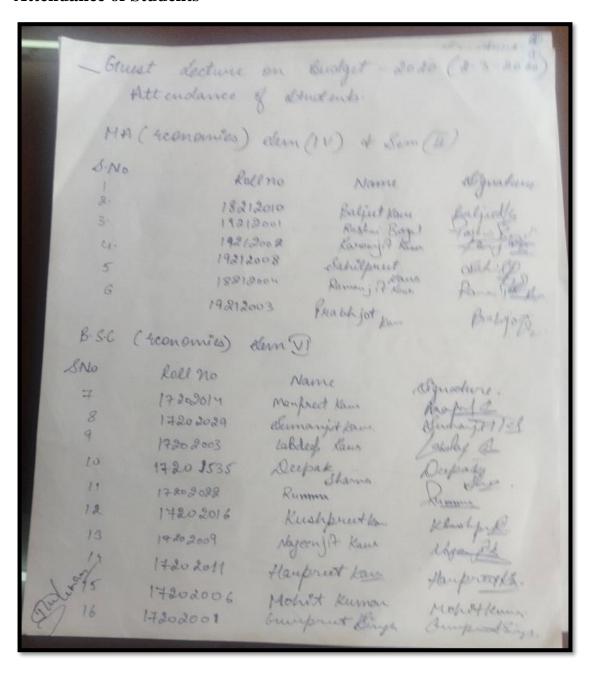

### Activity - Awareness Programme on "Paddy Residue Management"

It is estimated that 500-550 metric tons of crop residues are produced per year in the country. However, a large portion of the residue is burnt on farms primarily to clear the fields which leads to deterioration of human and soul health. To apprise the agriculture students about gravity of the problem, a One-day Awareness Programme on "Paddy Residue Management" was organised in P.G. Department of Agriculture Khalsa college Amritsar in collaboration with Krishi Vigyan Kendra, Nag kalan, Amritsar on 06/02/2020. 75 (seventy five) Students of the Agriculture Department participated in it. Dr. Bhupinder Singh Dhillon, Deputy Director, KVK, Amritsar familiarized the students about the various schemes and subsidies provided by the Government and PAU Ludhiana. Following competitions were organised for the students on the Theme to make them aware of the harmful effects of paddy residue burning.

- 1. Model Making Competition
- 2. Poster Competition
- 3. Extempore Competition

Randeep kaun

(Dr. Randeep Kaur)

(O): +91-183-2258097 : +91-183-5015511

Fax: +91-183-2255619 Pin:143002 (Pb.) India

An Autonomous College affiliated to G.N.D.U., Amritsar UGC Letter No. F.22-1/2013 (AC) Dt. 22-05-2013