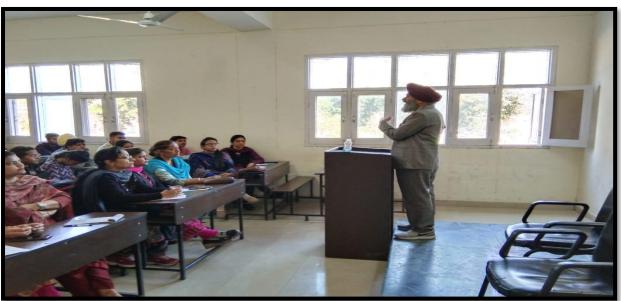

### Activity - Awareness Programme on "Paddy Residue Management"

It is estimated that 500-550 metric tons of crop residues are produced per year in the country. However, a large portion of the residue is burnt on farms primarily to clear the fields which leads to deterioration of human and soul health. To apprise the agriculture students about gravity of the problem, a One-day Awareness Programme on "Paddy Residue Management" was organised in P.G. Department of Agriculture Khalsa college Amritsar in collaboration with Krishi Vigyan Kendra, Nag kalan, Amritsar on 06/02/2020. 75 (seventy five) Students of the Agriculture Department participated in it. Dr. Bhupinder Singh Dhillon, Deputy Director, KVK, Amritsar familiarized the students about the various schemes and subsidies provided by the Government and PAU Ludhiana. Following competitions were organised for the students on the Theme to make them aware of the harmful effects of paddy residue burning.

- 1. Model Making Competition
- 2. Poster Competition
- 3. Extempore Competition

Randeep kaun

(Dr. Randeep Kaur)

(O): +91-183-2258097 : +91-183-5015511

Fax: +91-183-2255619 Pin:143002 (Pb.) India

An Autonomous College affiliated to G.N.D.U., Amritsar UGC Letter No. F.22-1/2013 (AC) Dt. 22-05-2013