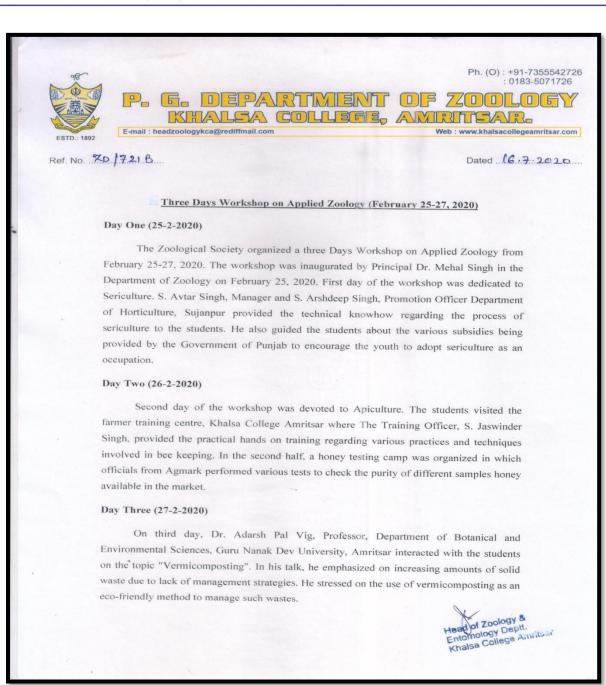

### Activity - Awareness Programme on "Paddy Residue Management"

It is estimated that 500-550 metric tons of crop residues are produced per year in the country. However, a large portion of the residue is burnt on farms primarily to clear the fields which leads to deterioration of human and soul health. To apprise the agriculture students about gravity of the problem, a One-day Awareness Programme on "Paddy Residue Management" was organised in P.G. Department of Agriculture Khalsa college Amritsar in collaboration with Krishi Vigyan Kendra, Nag kalan, Amritsar on 06/02/2020. 75 (seventy five) Students of the Agriculture Department participated in it. Dr. Bhupinder Singh Dhillon, Deputy Director, KVK, Amritsar familiarized the students about the various schemes and subsidies provided by the Government and PAU Ludhiana. Following competitions were organised for the students on the Theme to make them aware of the harmful effects of paddy residue burning.

- 1. Model Making Competition
- 2. Poster Competition
- 3. Extempore Competition

Randeep kaun

(Dr. Randeep Kaur)

(O): +91-183-2258097 : +91-183-5015511

Fax: +91-183-2255619 Pin:143002 (Pb.) India

An Autonomous College affiliated to G.N.D.U., Amritsar UGC Letter No. F.22-1/2013 (AC) Dt. 22-05-2013