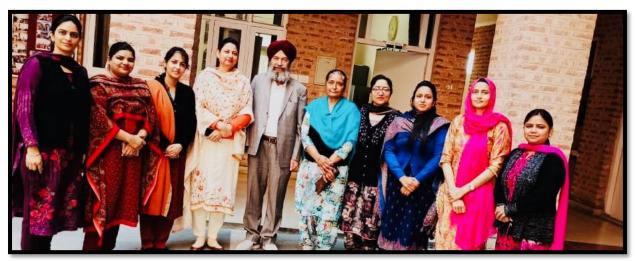

### Activity - Awareness Programme on "Paddy Residue Management"

It is estimated that 500-550 metric tons of crop residues are produced per year in the country. However, a large portion of the residue is burnt on farms primarily to clear the fields which leads to deterioration of human and soul health. To apprise the agriculture students about gravity of the problem, a One-day Awareness Programme on "Paddy Residue Management" was organised in P.G. Department of Agriculture Khalsa college Amritsar in collaboration with Krishi Vigyan Kendra, Nag kalan, Amritsar on 06/02/2020. 75 (seventy five) Students of the Agriculture Department participated in it. Dr. Bhupinder Singh Dhillon, Deputy Director, KVK, Amritsar familiarized the students about the various schemes and subsidies provided by the Government and PAU Ludhiana. Following competitions were organised for the students on the Theme to make them aware of the harmful effects of paddy residue burning.

- 1. Model Making Competition
- 2. Poster Competition
- 3. Extempore Competition

Randeep kaun

(Dr. Randeep Kaur)

(O): +91-183-2258097 : +91-183-5015511

Fax: +91-183-2255619 Pin:143002 (Pb.) India

An Autonomous College affiliated to G.N.D.U., Amritsar UGC Letter No. F.22-1/2013 (AC) Dt. 22-05-2013