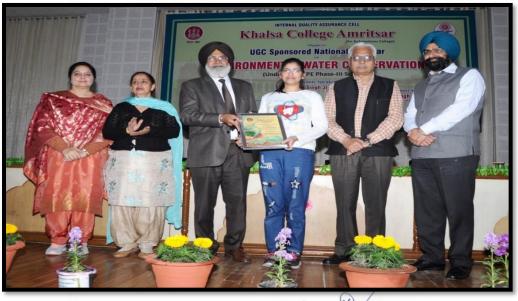

Two Students of B.Sc. Biotechnology Semester VI, Jyoti and Twinkle participated in UGC Sponsored National Seminar on "Environment and water Conservation" under UGC-CPE Phase-III Scheme organized by Internal Quality and Assurance cell of Khalsa College, Amritsar on 2<sup>nd</sup> March, 2020 and won second and third prize respectively in poster competition. (02-03-2020)