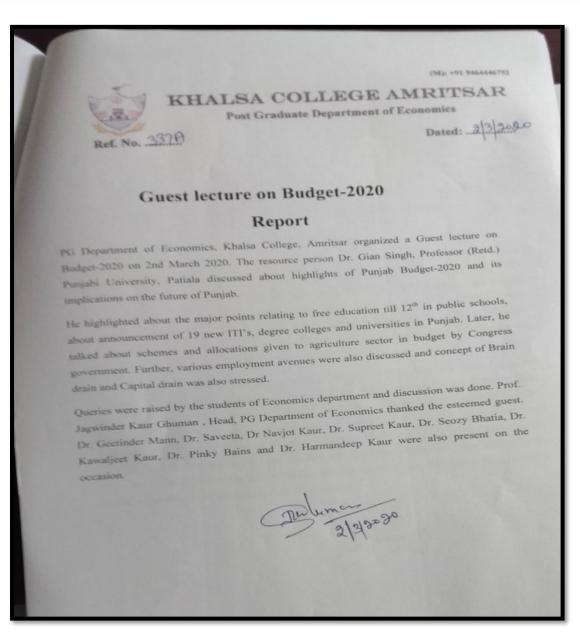

♦ A HERITAGE INSTITUTION AND COLLEGE WITH POTENTIAL FOR EXCELLENCE - Status conferred by UGC ♦

NAAC REACCREDITED "A" GRADE (CGPA) ♦ STAR STATUS CONFERRED BY DBT, NEW DELHI ♦ AN ISO CERTIFIED COLLEGE ♦

No. 326/Apri Dated 10/2/2020

### Activity Report

### Activity - Awareness Programme on "Paddy Residue Management"

It is estimated that 500-550 metric tons of crop residues are produced per year in the country. However, a large portion of the residue is burnt on farms primarily to clear the fields which leads to deterioration of human and soul health. To apprise the agriculture students about gravity of the problem, a One-day Awareness Programme on "Paddy Residue Management" was organised in P.G. Department of Agriculture Khalsa college Amritsar in collaboration with Krishi Vigyan Kendra, Nag kalan, Amritsar on 06/02/2020. 75 (seventy five) Students of the Agriculture Department participated in it. Dr. Bhupinder Singh Dhillon, Deputy Director, KVK, Amritsar familiarized the students about the various schemes and subsidies provided by the Government and PAU Ludhiana. Following competitions were organised for the students on the Theme to make them aware of the harmful effects of paddy residue burning.

- 1. Model Making Competition
- 2. Poster Competition
- 3. Extempore Competition

Randeep kaun

(Dr. Randeep Kaur)

(O): +91-183-2258097 : +91-183-5015511

Fax: +91-183-2255619 Pin:143002 (Pb.) India

An Autonomous College affiliated to G.N.D.U., Amritsar UGC Letter No. F.22-1/2013 (AC) Dt. 22-05-2013