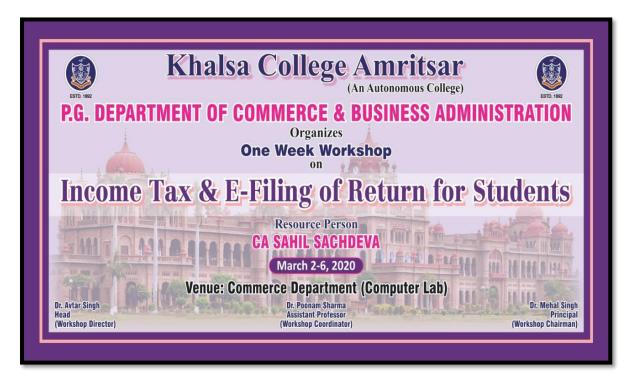

### P.G. DEPARTMENT OF COMMERCE & BUSINESS ADMINISTRATION

Name of the event: Workshop on Financial Education Awareness

Date: 10<sup>th</sup> September 2019

Resource Person: Mr. Kuldeep Thareja

(O): +91-183-2258097 : +91-183-5015511

Photographs of Workshop on Financial Education Awareness (10-09-2019)