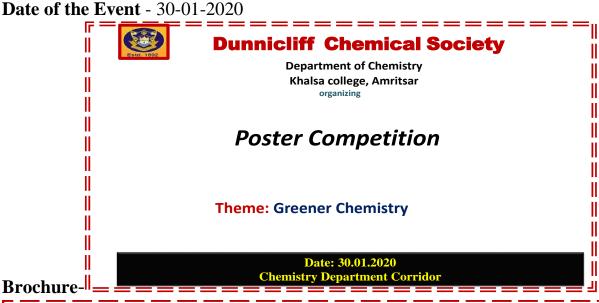

### DEPARTMENT OF CHEMISTRY

Name of the Event - Poster Competition

### 1. Name of the Event - Poster Competition

Date of the Event - 30-01-2020

Activity Report - P.G. Department of Chemistry, Khalsa College, Amritsar had organised an intrahouse Poster making competition for the students of BSc (Medical and Non-Medical) Sem VI on 30-01-2020. The objective of the competition was to ignite the fire of imagination and creativity in the students. The theme of the competition was "Greener Chemistry". Students were asked to express their ideas through paintings and sketches. The Young learners displayed their artistic skills through an array of posters. Students participated in the competition with immense zeal and enthusiasm and made beautiful posters which gave the message of saving our mother earth and providing a greener environment to our future generations using greener methods. It was a great opportunity to watch these young minds creating and displaying their ideas on paper. The students thoroughly enjoyed the activity. Prof. B. K. Basra (HOD) and Dr. B. K. Randhawa gave appreciation certificates to the winners.