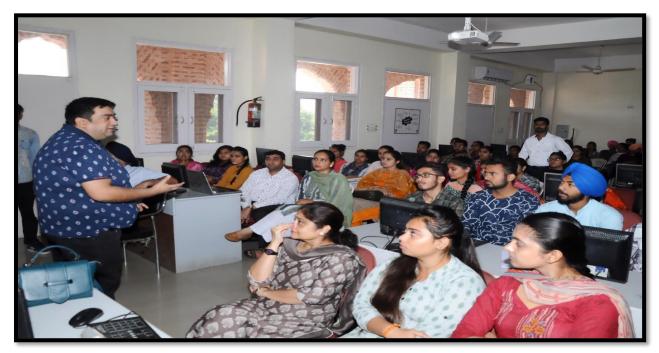

a version of snake game and demonstrated its working by using Pycharin software. He motivated the students to learn different programming languages and put their own efforts in improving skills. Students gained a lot from this workshop and developed online snake game. Prof. Harbhajan Singh Randhawa, Convener Tech-Era Computer Society gave a vote of thanks to the delegates.



(O): +91-183-2258097 : +91-183-5015511 Fax: +91-183-2255619

Pin :143002 (Pb.) India

An Autonomous College affiliated to G.N.D.U., Amritsar UGC Letter No. F.22-1/2013 (AC) Dt. 22-05-2013

e-mail: khalsacollegeamritsar@yahoo.com

Web: www.khalsacollege.edu.in



Prof. Harbhajan Singh (Head), Dr. Rupinder Singh, Co-Convener, Tech-Era Society, Mr. Shalinderpal Singh, Prof. Sukhwinder Kaur during Workshop (11-10-2019)



Staff members & Students attending the Workshop (11-10-2019)



(O): +91-183-2258097 : +91-183-5015511

> Fax: +91-183-2255619 Pin:143002 (Pb.) India

An Autonomous College affiliated to G.N.D.U., Amritsar UGC Letter No. F.22-1/2013 (AC) Dt. 22-05-2013

e-mail: khalsacollegeamritsar@yahoo.com

Web: www.khalsacollege.edu.in

♦ A HERITAGE INSTITUTION AND COLLEGE WITH POTENTIAL FOR EXCELLENCE - Status conferred by UGC ♦
♦ NAAC REACCREDITED "A" GRADE (CGPA) ♦ STAR STATUS CONFERRED BY DBT, NEW DELHI ♦ AN ISO CERTIFIED COLLEGE ♦

#### **Tech-Era Computer Society**

### P.G. DEPT. OF COMPUTER SCIENCE & APPLICATIONS, KHALSA COLLEGE AMRITSAR

Event: workshop on Developing Advanced Applications Using Python Language
Date 11 | 10 | 2019
Student List

| Sr.<br>No. | Name              | Rollno   | Cl