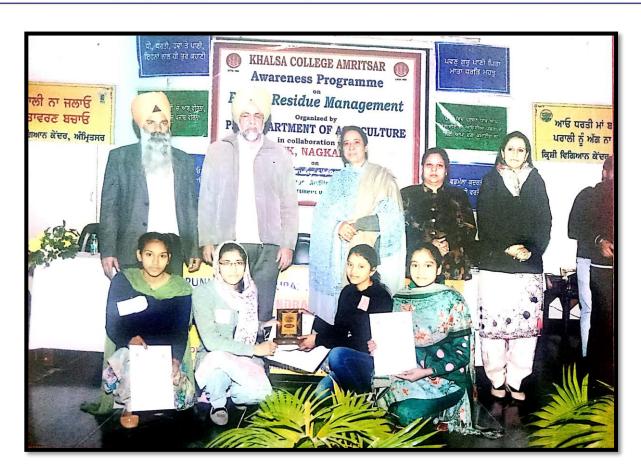

### DEPARTMENT OF AGRICULTURE

Awareness Programme on Paddy Residue Management (06-02-2020)

### Activity - Awareness Programme on "Paddy Residue Management"

It is estimated that 500-550 metric tons of crop residues are produced per year in the country. However, a large portion of the residue is burnt on farms primarily to clear the fields which leads to deterioration of human and soul health. To apprise the agriculture students about gravity of the problem, a One-day Awareness Programme on "Paddy Residue Management" was organised in P.G. Department of Agriculture Khalsa college Amritsar in collaboration with Krishi Vigyan Kendra, Nag kalan, Amritsar on 06/02/2020. 75 (seventy five) Students of the Agriculture Department participated in it. Dr. Bhupinder Singh Dhillon, Deputy Director, KVK, Amritsar familiarized the students about the various schemes and subsidies provided by the Government and PAU Ludhiana. Following competitions were organised for the students on the Theme to make them aware of the harmful effects of paddy residue burning.

- 1. Model Making Competition
- 2. Poster Competition
- 3. Extempore Competition

Randeep kaun

(Dr. Randeep Kaur)

(O): +91-183-2258097 : +91-183-5015511

Fax: +91-183-2255619 Pin:143002 (Pb.) India

An Autonomous College affiliated to G.N.D.U., Amritsar UGC Letter No. F.22-1/2013 (AC) Dt. 22-05-2013